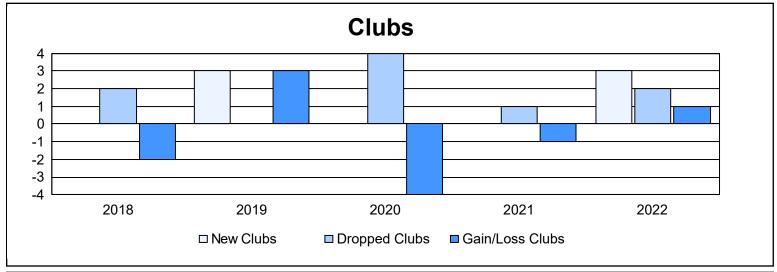

District 337 A

As of June 2022 Cumulative

| Year      | New<br>Clubs | Dropped<br>Clubs | Gain/<br>Loss<br>Clubs | New<br>Members | Charter<br>Members | Reinstate<br>Members | Transfer<br>Members | Total<br>Member<br>Added | Total<br>Members<br>Dropped | Gain/<br>Loss<br>Members |
|-----------|--------------|------------------|------------------------|----------------|--------------------|----------------------|---------------------|--------------------------|-----------------------------|--------------------------|
| 2017-2018 | 0            | 2                | -2                     | 422            | 0                  | 4                    | 17                  | 443                      | 593                         | -150                     |
| 2018-2019 | 3            | 0                | 3                      | 367            | 82                 | 5                    | 3                   | 457                      | 535                         | -78                      |
| 2019-2020 | 0            | 4                | -4                     | 269            | 2                  | 1                    | 6                   | 278                      | 578                         | -300                     |
| 2020-2021 | 0            | 1                | -1                     | 263            | 3                  | 7                    | 13                  | 286                      | 572                         | -286                     |
| 2021-2022 | 3            | 2                | 1                      | 344            | 88                 | 14                   | 15                  | 461                      | 497                         | -36                      |
| Average   | 1            | 2                | -1                     | 333            | 35                 | 6                    | 11                  | 385                      | 555                         | -170                     |