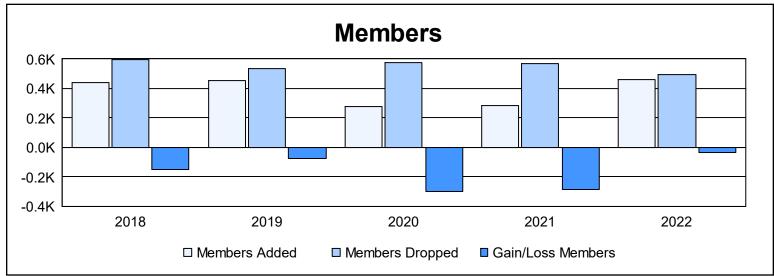

District 337 A

As of June 2022 Cumulative

| Year      | New<br>Clubs | Dropped<br>Clubs | Gain/<br>Loss<br>Clubs | New<br>Members | Charter<br>Members | Reinstate<br>Members | Transfer<br>Members | Total<br>Member<br>Added | Total<br>Members<br>Dropped | Gain/<br>Loss<br>Members |
|-----------|--------------|------------------|------------------------|----------------|--------------------|----------------------|---------------------|--------------------------|-----------------------------|--------------------------|
| 2017-2018 | 0            | 2                | -2                     | 422            | 0                  | 4                    | 17                  | 443                      | 593                         | -150                     |
| 2018-2019 | 3            | 0                | 3                      | 367            | 82                 | 5                    | 3                   | 457                      | 535                         | -78                      |
| 2019-2020 | 0            | 4                | -4                     | 269            | 2                  | 1                    | 6                   | 278                      | 578                         | -300                     |
| 2020-2021 | 0            | 1                | -1                     | 263            | 3                  | 7                    | 13                  | 286                      | 572                         | -286                     |
| 2021-2022 | 3            | 2                | 1                      | 344            | 88                 | 14                   | 15                  | 461                      | 497                         | -36                      |
| Average   | 1            | 2                | -1                     | 333            | 35                 | 6                    | 11                  | 385                      | 555                         | -170                     |